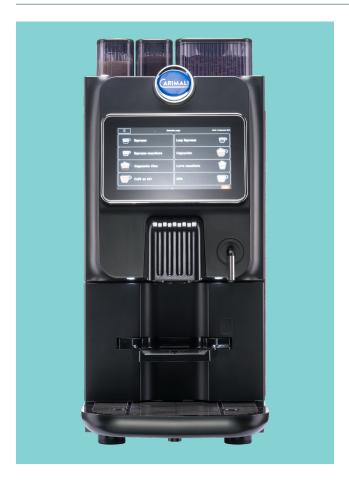

## Blue26 Power

### Flexible in the smallest dimensions

#### **IDEAL FOR**

Small offices, B&B, hotel breakfast service

#### **BENEFITS**

All the technologies in reduced dimensions

#### **AVERAGE DAILY PRODUCTION**

75 cups

#### **TECHNOLOGIES**

#### **TECHNICAL DATA**

| Dimensions<br>(WxHxD)  | 260x585x620 mm       |
|------------------------|----------------------|
| Weight                 | 20 kg                |
| Spout clearence        | 80 - 170 mm          |
| Bean hoppers           | Up to 2 x 0,6/1,2 kg |
| Instant canisters      | Up to 2 x 0,7/1,5 l  |
| Fresh milk system      | CARImilk Plus        |
| Waste bucket capacity  | 50                   |
| Coffee boiler capacity | 0,6 ا                |

| Steam boiler capacity  | Thermoblock                                    |
|------------------------|------------------------------------------------|
| Group capacity         | 7 ÷ 10 g (CARIbrew M)<br>9 ÷ 16 g (CARIbrew L) |
| Water connection       | Mains or tank                                  |
| User interface         | 7" touch screen                                |
| Voltage                | 220 - 240 V 50/60 Hz                           |
| Watts                  | 1400 W ÷ 1700 W<br>depending on version        |
| Communication protocol | MDB                                            |
| Versions*              | ES+FM; ES+IN+FM                                |